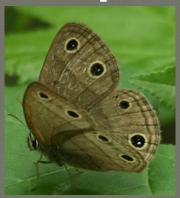

### Little Wood Nymph

2 distinct eyespots HW and FW; Same top and underside

Common Wood
Nymph