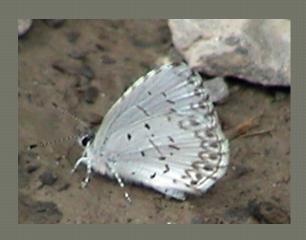

## Red-Banded Hairstreak

### **Identifying Features:**

- Small
- Red band of underside

#### Habitat:

• Overgrown, forest margins