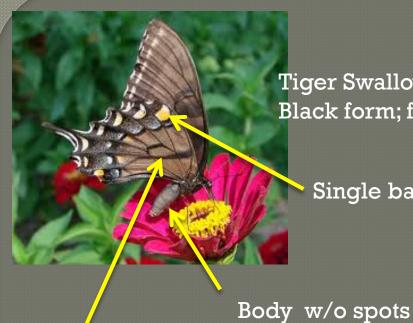

Tiger Swallowtail: Black form; female

Single band of orange

Pipevine 3. Pipevine swallowtail

Stripe -"shadow" as in yellow form

## PIPEVINE SWALLOWTAIL

Single band of orange; underside

#### **Identifying Features**

- Topside: subapical spot
- Underside: 2 rows (bands) of orange spots