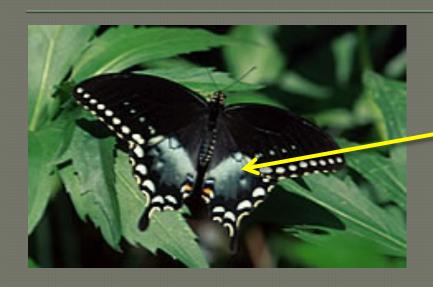

## SPICEBUSH SWALLOWTAIL

#### Habitat:

Woods and wet places

#### **Identifying Features:**

- Greenish-bluishtopside of hindwing
- Two orange bands; lacks yellow cell spot (blue comet)