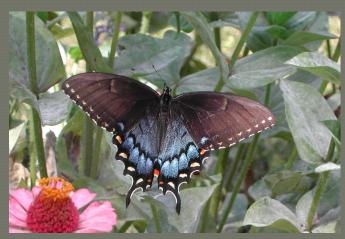

## Identifying Features

- Light Form: yellow with black stripes
- Dark Form: charcoal black; stripe on hind wing; female

Tiger Swallowtail: Black form; female

Single band of orange

Pipevine 3. Pipevine swallowtail

Stripe -"shadow" as in yellow form