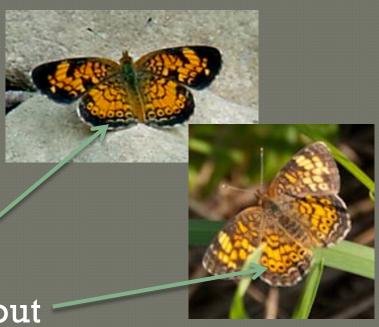

## Silver Checkerspot

### **Identifying Features**

- submarginal row of black spots often have white centers
- no row of crescents
- 1.5 2 in.

Habitat Open fields

### Pearl Crescent

### Identifying Features:

• HW: marginal row of crescents

HW: black spots without white centers

• 1.25 - 1.5 in

## Pearl Crescent

- Submarginal row of crescents
- Smaller

## Silver Checkerspot

• Black spots with white centers