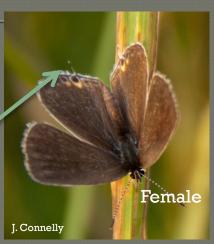

#### Eastern-Tailed Blue

### **Identifying Features:**

- Very small
- Orange eyespots on HW; top and undersides
- •2 small hairs (tails) on HW
- Dark outline around wings

#### Habitat:

Open areas, fields

### Eastern-tailed Blue or Summer Azure?

Eastern-tailed Blue

Distinct orange spots on HW

Tiny tails on HW

Summer Azure

No orange

No tails