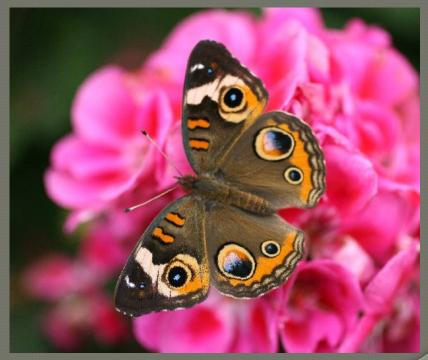

## COMMON BUCKEYE

### **Identifying Features:**

- Medium size
- Unique eyes of FW and HW

#### Habitat:

- open areas, fields
- common