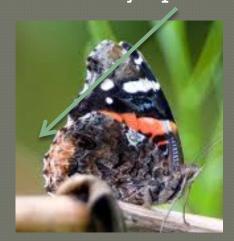

## RED ADMIRAL

### **Identifying Features:**

- Medium size
- Unique red bands

#### Habitat:

- likes rotting fruit, scat
- open areas, nectars