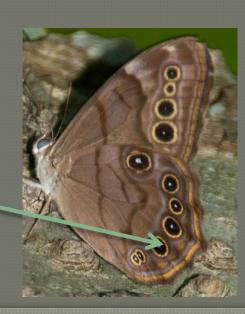

### Little Wood Nymph

2 distinct eyespots HW and FW; Same top and underside

Common Wood
Nymph