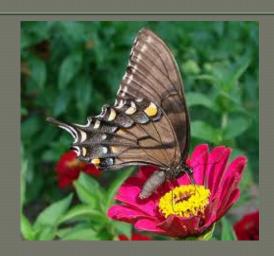

## SWALLOWTAILS

**PIPEVINE** 

## PIPEVINE SWALLOWTAIL

Single band of orange; underside