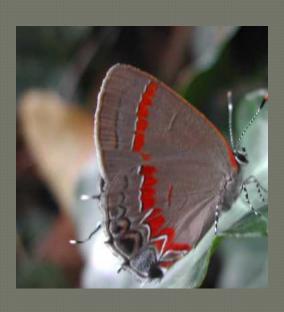

# Gray Hairstreak

**Identifying Features:** 

Underside HW: orange spots with straight band and some orange

J. Connelly

Habitat:

Open areas, fields