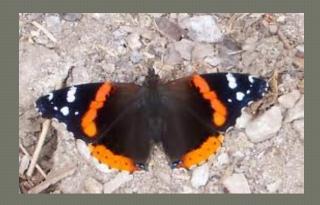

## RED ADMIRAL

### **Identifying Features:**

- Medium size
- Unique red bands

#### Habitat:

- likes rotting fruit, scat
- open areas, nectars