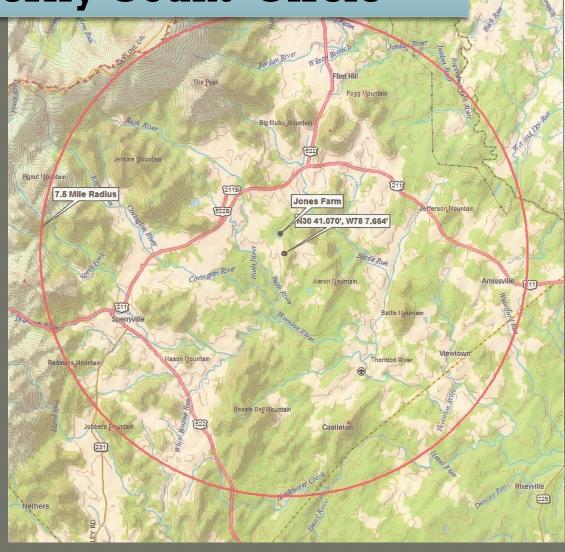

## 2nd ANNUAL BUTTERFLY COUNT

- NABA Guidelines
- Survey area 15 mi. diameter
- Multiple teams in survey area
- JULY 28th Little Washington

BE THERE

## 2012 Rappahannock County Butterfly Count Circle