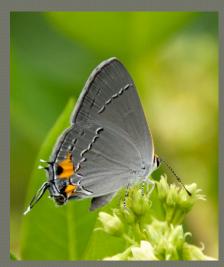

# Gray Hairstreak

**Identifying Features:** 

Underside HW: orange spots with straight band and some orange

J. Connelly

Habitat:

Open areas, fields