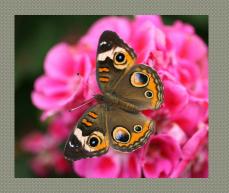

#### **BUCKEYE**

## COMMON BUCKEYE

### **Identifying Features:**

- Medium size
- Unique eyes of FW and HW

#### Habitat:

- open areas, fields
- common