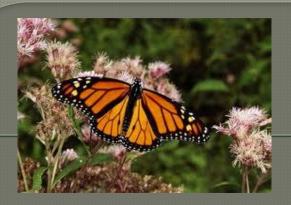

#### MONARCH (Large)

Larger
No black line across
post median area

Males have knob-like black line

#### VICEROY (Medium.)

Smaller

HW has a black line across

post median area

HABITAT: fields with milkweed

### VICEROY (Medium)

- •Smaller than Monarch
- •HW has a black line across post median area