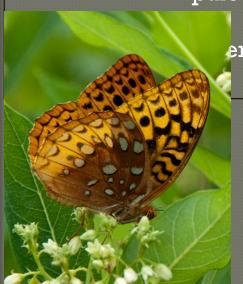

# LARGE BUTTERFLY, NONSWALLOWTAIL Great Spangled Fritillary

J. Connelly

J. Connelly

### Great Spangled Varigated

#### Meadow

Largest

Medium, size varies

Smallest

Underside: Silver spots

Top: absent black

Top: black spots around FW and HW; pale submarginal band

border