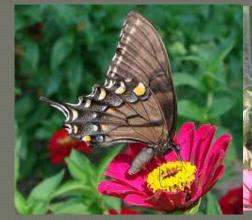

## BLACK SWALLOWTAIL

#### **Identifying Features**

- Topside: subapical spot
- Underside: 2 rows (bands) of orange spots

#### **Habitat**

Open fields

#### **Host Plants**

Parsley, carrot, rue

COMPARISON
OF
"BLACK"
SWALLOWTAILS

**PIPEVINE** 

BLACK

SPICEBUSH

2 bands; all cells filled
All bodies have white spots

2 bands; one cell "blue"