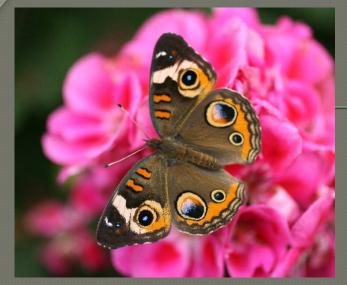

## COMMON BUCKEYE

### **Identifying Features:**

- Medium size
- Unique eyes of FW and HW

#### Habitat:

- open areas, fields
- common