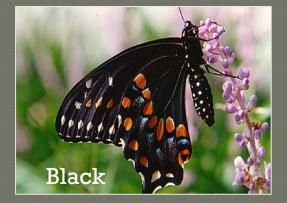

## BLACK SWALLOWTAIL

#### **Identifying Features**

- Topside: subapical spot
- Underside: 2 rows (bands) of orange spots

#### **Habitat**

Open fields

#### **Host Plants**

Parsley, carrot, rue

COMPARISON
OF
"BLACK"
SWALLOWTAILS

**PIPEVINE** 

BLACK

SPICEBUSH

2 bands; all cells filled
All bodies have white spots

2 bands; one cell "blue"