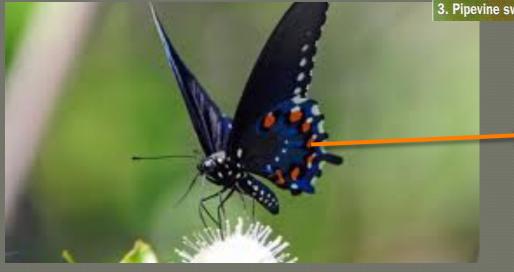

## PIPEVINE SWALLOWTAIL

Single band of orange; underside

Tiger Swallowtail: Black form; female

Single band of orange

Pipevine 3. Pipevine swallowtail

Stripe -"shadow" as in yellow form