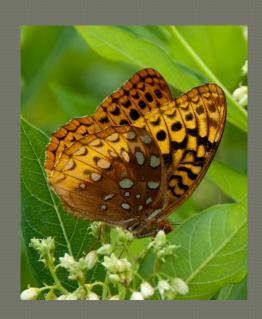

## BRUSH-FOOTED

Size varies: small to large

GREAT SPANGLED FRITILLARY

**QUESTION MARK** 

# LARGE BUTTERFLY, NONSWALLOWTAIL Great Spangled Fritillary

J. Connelly

J. Connelly