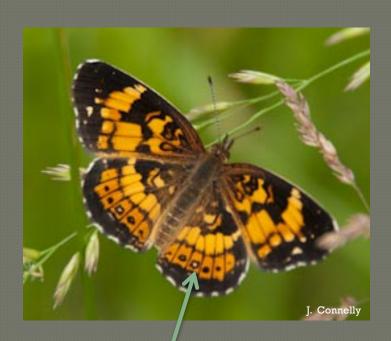

## Silver Checkerspot

### **Identifying Features**

- submarginal row of black spots often have white centers
- no row of crescents
- 1.5 2 in.

Habitat Open fields

### Pearl Crescent

### Identifying Features:

• HW: marginal row of crescents

HW: black spots without white centers

• 1.25 - 1.5 in

#### Habitat:

Open fields and meadows

## Pearl Crescent

- Submarginal row of crescents
- Smaller

## Silver Checkerspot

• Black spots with white centers