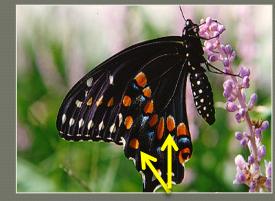

#### **Identifying Features:**

- Greenish-bluishtopside of hindwing
- Two orange bands; lacks yellow cell spot (blue comet)

#### **Host Plants**

Parsley, carrot, rue

COMPARISON
OF
"BLACK"
SWALLOWTAILS

**PIPEVINE** 

BLACK

SPICEBUSH

2 bands; all cells filled
All bodies have white spots

2 bands; one cell "blue"