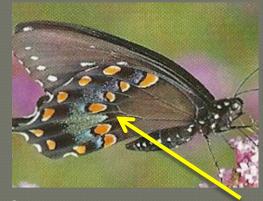

#### **Identifying Features:**

- Greenish-bluishtopside of hindwing
- Two orange bands; lacks yellow cell spot (blue comet)

#### **Host Plants**

Parsley, carrot, rue

COMPARISON
OF
"BLACK"
SWALLOWTAILS

**PIPEVINE** 

BLACK

SPICEBUSH

2 bands; all cells filled
All bodies have white spots

2 bands; one cell "blue"