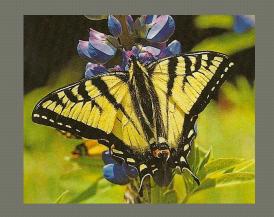

## EASTERN TIGER SWALLOWTAIL

## Identifying Features

- Light Form: yellow with black stripes
- Dark Form: charcoal black; stripe on hind wing; female