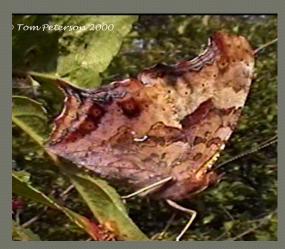

Habitat:

•Forests, wooded edges





## SMALL BUTTERFLIES

1.5 to 2.5"

## Clouded Sulphur

### **Identifying Features:**

Underside – no orange, HW double silver spot, FW series of tiny spots



## Orange Sulphur

### **Identifying Features:**

Underside – orange, HW double silver spot, FW series of tiny spots



## Cabbage White



## **Identifying Features:**

- •Medium size
- •Forewing has 1-2 black dots
- •VERY common

#### Habitat:

- •Everywhere!
- Open areas

## RED ADMIRAL

### **Identifying Features:**

- Medium size
- Unique red bands

#### Habitat:

- likes rotting fruit, scat
- open areas, nectars



## COMMON BUCKEYE

### **Identifying Features:**

- Medium size
- Unique eyes of FW and HW

#### Habitat:

- open areas, fields
- common



## QUESTION MARK AND EASTERN COMMA









### HACKBERRY AND TAWNY EMPEROR



<u>HACKBERRY</u> – brown to grey

FW white spots on apex FW one large eyespot HW row of marginal eyespots



TAWNY EMPEROR - rich warm brown

FW lacks white spots at apex FW lacks eyespots HW 6 eyespots

HABITAT: similar, Hackberry trees, rotten fruit, may land on your shoulder

## **American Lady and Painted Lady**

**American Lady** 



Top: FW eyespots, bluish Underside: 2 large eyespots



Painted Lady



Top: no eyespots, black dots Underside: poorly defined eyespots



### Little Wood Nymph

2 distinct eyespots HW and FW; Same top and underside



Common Wood
Nymph



## Northern Pearly Eye

Underside: 4 spots on FW; HW with large medial eyespot

HW white band medial to eyespots



## VERY SMALL BUTTERFLIES

.5 to 1.5"

## Silver Checkerspot