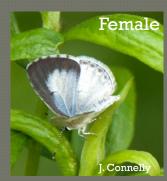

#### Eastern-Tailed Blue

### **Identifying Features:**

- Very small
- Orange eyespots on HW; top and undersides
- •2 small hairs (tails) on HW
- Dark outline around wings

#### Habitat:

Open areas, fields

### Eastern-tailed Blue or Summer Azure?

Eastern-tailed Blue

Distinct orange spots on HW

Tiny tails on HW

Summer Azure

No orange

No tails