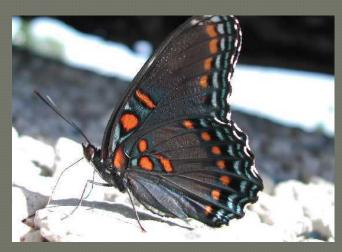

### Red-Spotted Purple

#### **Identifying Features:**

- •Very large, no tails
- •Topside HW black band
- Underside with red spots

#### Habitat:

Deep woods, moist areas