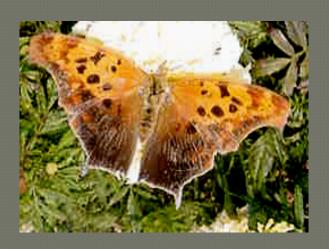

## **Question Mark**

### Identifying Features:

- •Medium size
- •Forewing 2 spots
- •Silver question mark underside

#### Habitat:

•Forests, wooded edges