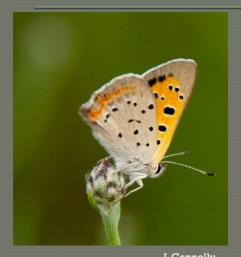

## American Copper

## **Identifying Features:**

- •Small
- •Bright orange flash
- Forewings with black spots
- •Flies near the ground

### Habitat:

Disturbed fields