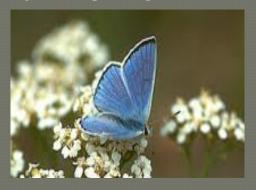

## Summer Azure (Common Blue)

### **Identifying Features:**

- Very small
- •Almost moth-like
- Often very pale blue

#### Habitat:

•Hardwood forest, fields, edges