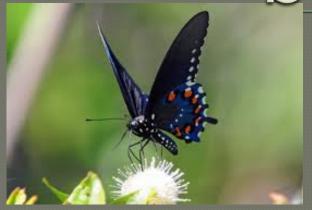

## BLACK SWALLOWTAIL

#### **Identifying Features**

- Topside: subapical spot
- Underside: 2 rows (bands) of orange spots

#### **Habitat**

Open fields

#### **Host Plants**

Parsley, carrot, rue

COMPARISON
OF
"BLACK"
SWALLOWTAILS

**PIPEVINE** 

BLACK

SPICEBUSH

2 bands; all cells filled
All bodies have white spots

2 bands; one cell "blue"