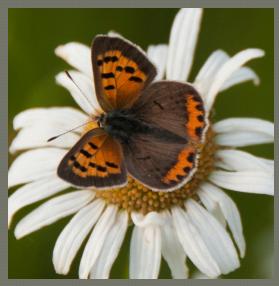

## American Copper

## **Identifying Features:**

- •Small
- •Bright orange flash
- Forewings with black spots
- •Flies near the ground

### Habitat:

Disturbed fields