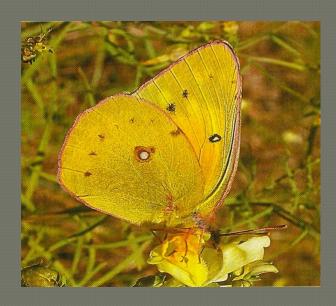

## Orange Sulphur

### **Identifying Features:**

Underside – orange, HW double silver spot, FW series of tiny spots