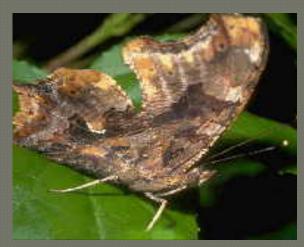

tat:

•Forests, wooded edges





## SMALL BUTTERFLIES

1.5 to 2.5"

## Clouded Sulphur

### **Identifying Features:**

Underside – no orange, HW double silver spot, FW series of tiny spots



## Orange Sulphur

### **Identifying Features:**

Underside – orange, HW double silver spot, FW series of tiny spots



## Cabbage White



## **Identifying Features:**

- •Medium size
- •Forewing has 1-2 black dots
- •VERY common

#### Habitat:

- •Everywhere!
- Open areas

## RED ADMIRAL

### **Identifying Features:**

- Medium size
- Unique red bands

#### Habitat:

- likes rotting fruit, scat
- open areas, nectars



## COMMON BUCKEYE

### **Identifying Features:**

- Medium size
- Unique eyes of FW and HW

#### Habitat:

- open areas, fields
- common



## QUESTION MARK AND EASTERN COMMA









### HACKBERRY AND TAWNY EMPEROR



<u>HACKBERRY</u> – brown to grey

FW white spots on apex FW one large eyespot HW row of marginal eyespots



TAWNY EMPEROR - rich warm brown

FW lacks white spots at apex FW lacks eyespots HW 6 eyespots

HABITAT: similar, Hackberry trees, rotten fruit, may land on your shoulder

## **American Lady and Painted Lady**

**American Lady** 



Top: FW eyespots, bluish Underside: 2 large eyespots



Painted Lady



Top: no eyespots, black dots Underside: poorly defined eyespots



### Little Wood Nymph

2 distinct eyespots HW and FW; Same top and underside



Common Wood
Nymph



## Northern Pearly Eye

Underside: 4 spots on FW; HW with large medial eyespot

HW white band medial to eyespots



## VERY SMALL BUTTERFLIES

.5 to 1.5"

## Silver Checkerspot

###