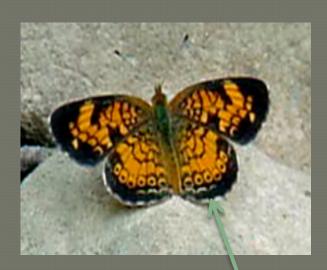

## Silver Checkerspot

### **Identifying Features**

- submarginal row of black spots often have white centers
- no row of crescents
- 1.5 2 in.

Habitat Open fields

## Silver Checkerspot

• Black spots with white centers