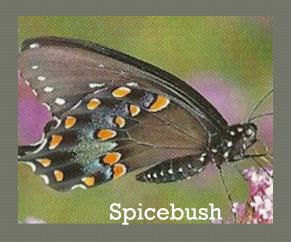

## SPICEBUSH SWALLOWTAIL

#### Habitat:

Woods and wet places

#### **Identifying Features:**

- Greenish-bluishtopside of hindwing
- Two orange bands; lacks yellow cell spot (blue comet)