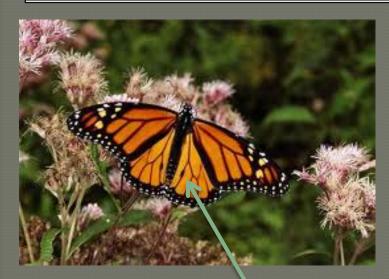

#### MONARCH (Large)

Larger
No black line across
post median area

Males have knob-like black line

#### VICEROY (Medium.)

Smaller

HW has a black line across

post median area

HABITAT: fields with milkweed