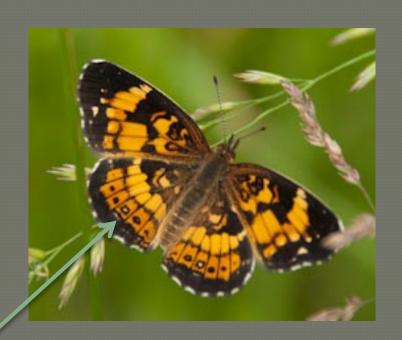

## Silver Checkerspot

### **Identifying Features**

- submarginal row of black spots often have white centers
- no row of crescents
- 1.5 2 in.

Habitat Open fields

### Pearl Crescent

### Identifying Features:

• HW: marginal row of crescents

HW: black spots without white centers

• 1.25 - 1.5 in

## Pearl Crescent

- Submarginal row of crescents
- Smaller

## Silver Checkerspot

• Black spots with white centers