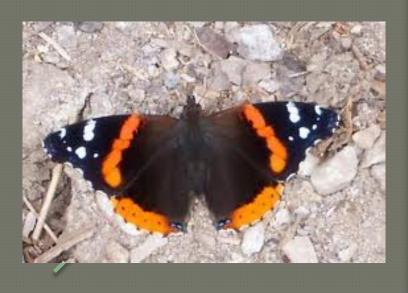

## RED ADMIRAL

### **Identifying Features:**

- Medium size
- Unique red bands

#### Habitat:

- likes rotting fruit, scat
- open areas, nectars