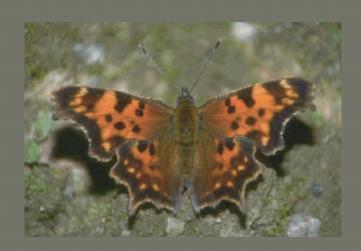

## **Question Mark**

### Identifying Features:

- •Medium size
- •Forewing 2 spots
- •Silver question mark underside

#### Habitat:

•Forests, wooded edges