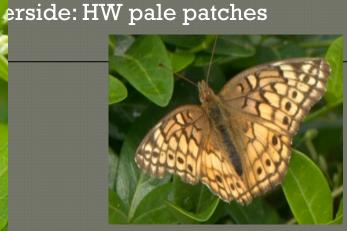

## VARIGATED FRITILLARY

P. Temples

J. Connelly

### Great Spangled Varigated

#### Meadow

Largest

Medium, size varies

Smallest

Underside: Silver spots

Top: absent black

Top: black spots around FW and HW; pale submarginal band

border