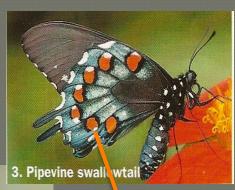

## PIPEVINE SWALLOWTAIL

Single band of orange; underside

Tiger Swallowtail: Black form; female

Single band of orange

Pipevine 3. Pipevine swallowtail

Stripe -"shadow" as in yellow form