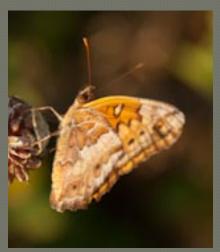

#### Meadow

Largest

Medium, size varies

Smallest

Underside: Silver spots

Top: absent black

Top: black spots around FW and HW; pale submarginal band

border