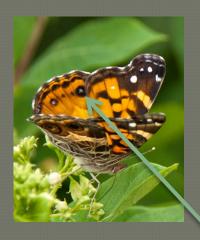

## COMMON BUCKEYE

### **Identifying Features:**

- Medium size
- Unique eyes of FW and HW

#### Habitat:

- open areas, fields
- common