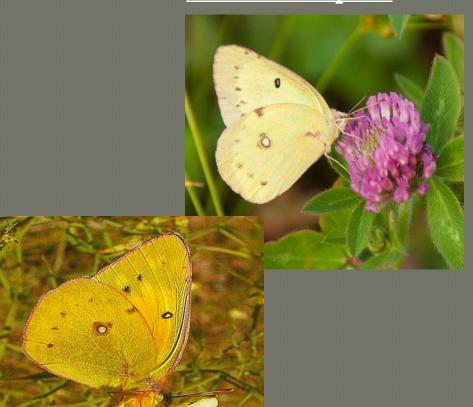

## Clouded Sulphur

### **Identifying Features:**

Underside – no orange, HW double silver spot, FW series of tiny spots

## Orange Sulphur

### **Identifying Features:**

Underside – orange, HW double silver spot, FW series of tiny spots