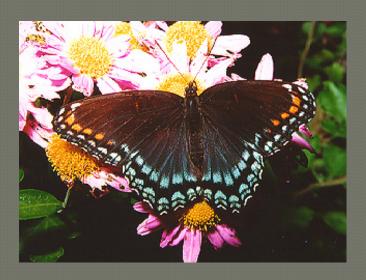

### Red-Spotted Purple

#### **Identifying Features:**

- •Very large, no tails
- •Topside HW black band
- Underside with red spots

#### Habitat:

Deep woods, moist areas