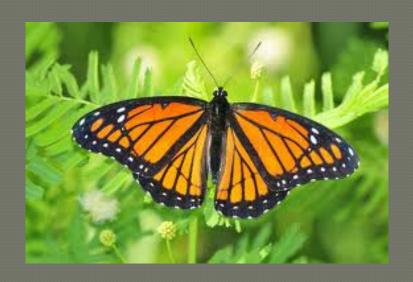

#### MONARCH (Large)

Larger
No black line across
post median area

Males have knob-like black line

#### VICEROY (Medium.)

Smaller

HW has a black line across

post median area

HABITAT: fields with milkweed