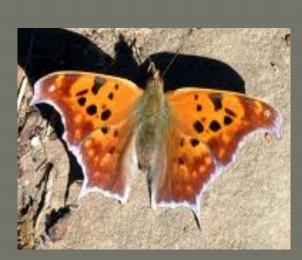

## **Question Mark**

### Identifying Features:

- •Medium size
- •Forewing 2 spots
- •Silver question mark underside

#### Habitat:

•Forests, wooded edges

## QUESTION MARK AND EASTERN COMMA