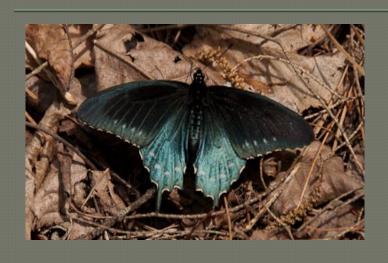

## SPICEBUSH SWALLOWTAIL

#### Habitat:

Woods and wet places

#### **Identifying Features:**

- Greenish-bluishtopside of hindwing
- Two orange bands; lacks yellow cell spot (blue comet)