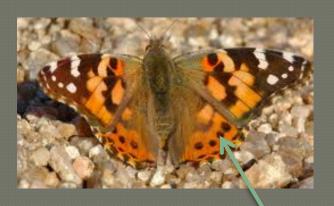

## **American Lady and Painted Lady**

**American Lady** 

Top: FW eyespots, bluish Underside: 2 large eyespots

Painted Lady

Top: no eyespots, black dots Underside: poorly defined eyespots