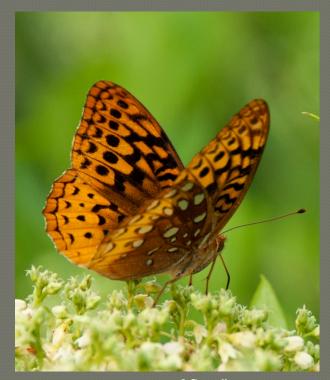

## BRUSH-FOOTED

Size varies: small to large

GREAT SPANGLED FRITILLARY

**QUESTION MARK** 

# LARGE BUTTERFLY, NONSWALLOWTAIL Great Spangled Fritillary

J. Connelly

J. Connelly