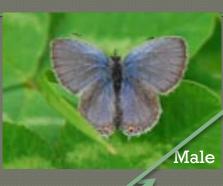

#### Eastern-Tailed Blue

### **Identifying Features:**

- Very small
- Orange eyespots on HW; top and undersides
- •2 small hairs (tails) on HW
- Dark outline around wings

#### Habitat:

Open areas, fields

## Summer Azure (Common Blue)

### **Identifying Features:**

- Very small
- •Almost moth-like
- Often very pale blue

#### Habitat:

•Hardwood forest, fields, edges

### Eastern-tailed Blue or Summer Azure?

Eastern-tailed Blue

Distinct orange spots on HW

Tiny tails on HW

Summer Azure

No orange

No tails