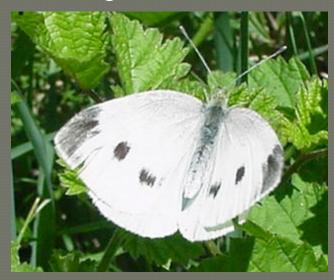

## Cabbage White

## **Identifying Features:**

- •Medium size
- •Forewing has 1-2 black dots
- •VERY common

#### Habitat:

- •Everywhere!
- Open areas