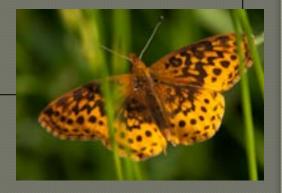

## BRUSH-FOOTED

Size varies: small to large

GREAT SPANGLED FRITILLARY

**QUESTION MARK** 