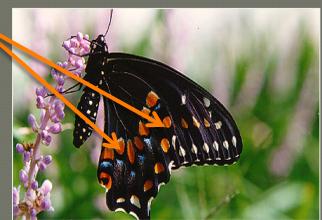

#### **Host Plants**

Parsley, carrot, rue

COMPARISON
OF
"BLACK"
SWALLOWTAILS

**PIPEVINE** 

BLACK

SPICEBUSH

2 bands; all cells filled
All bodies have white spots

2 bands; one cell "blue"

Tiger Swallowtail: Black form; female

Single band of orange

Pipevine 3. Pipevine swallowtail

Stripe -"shadow" as in yellow form