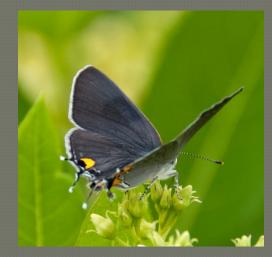

# Gray Hairstreak

**Identifying Features:** 

Underside HW: orange spots with straight band and some orange

J. Connelly

Habitat:

Open areas, fields