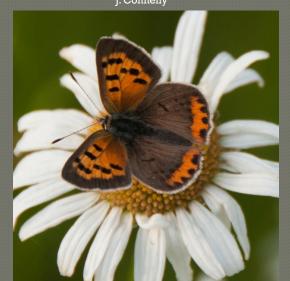

## American Copper

## **Identifying Features:**

- •Small
- •Bright orange flash
- Forewings with black spots
- •Flies near the ground

### Habitat:

Disturbed fields