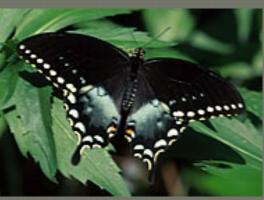

## PIPEVINE SWALLOWTAIL

Single band of orange; underside

Tiger Swallowtail: Black form; female

Single band of orange

Pipevine 3. Pipevine swallowtail

Stripe -"shadow" as in yellow form