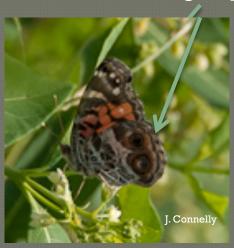

# Gray Hairstreak

**Identifying Features:** 

Underside HW: orange spots with straight band and some orange

J. Connelly

Habitat:

Open areas, fields