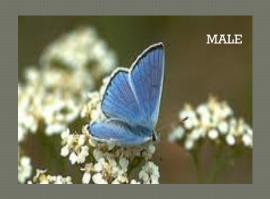

#### Eastern-Tailed Blue

### **Identifying Features:**

- Very small
- Orange eyespots on HW; top and undersides
- •2 small hairs (tails) on HW
- Dark outline around wings

#### Habitat:

Open areas, fields

### Eastern-tailed Blue or Summer Azure?

Eastern-tailed Blue

Distinct orange spots on HW

Tiny tails on HW

Summer Azure

No orange

No tails