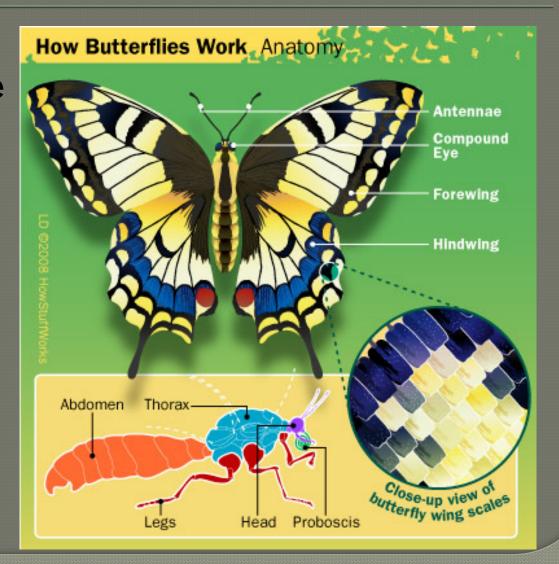

## BUTTERFLY ANATOMY

## How to describe what you see...

- Forewing (FW)
- Hindwing (HW)
- Topside
- Underside