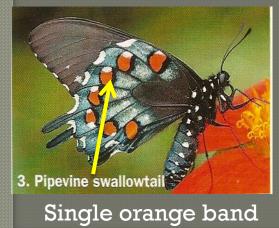

## PIPEVINE SWALLOWTAIL

Single band of orange; underside

Tiger Swallowtail: Black form; female

Single band of orange

Pipevine 3. Pipevine swallowtail

Stripe -"shadow" as in yellow form