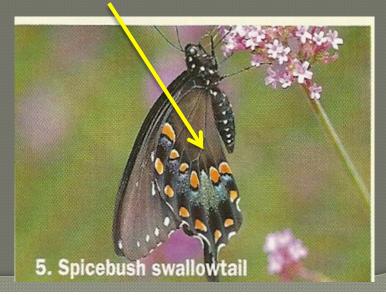

## SPICEBUSH SWALLOWTAIL

#### Habitat:

Woods and wet places

#### **Identifying Features:**

- Greenish-bluishtopside of hindwing
- Two orange bands; lacks yellow cell spot (blue comet)