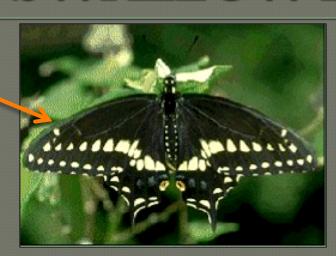

## BLACK SWALLOWTAIL

#### **Identifying Features**

- Topside: subapical spot
- Underside: 2 rows (bands) of orange spots

#### **Habitat**

Open fields

#### **Host Plants**

Parsley, carrot, rue

COMPARISON
OF
"BLACK"
SWALLOWTAILS

**PIPEVINE** 

BLACK

SPICEBUSH

2 bands; all cells filled
All bodies have white spots

2 bands; one cell "blue"