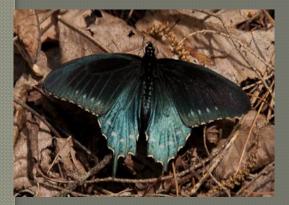

Identifying Features

- Light Form: yellow with black stripes
- Dark Form: charcoal black; stripe on hind wing; female









## ZEBRA SWALLOWTAIL

#### **Identifying Features**

- Unique
- Black and white striped triangular wings

#### Habitat

Open spaces, water

#### **Host Plant**

Pawpaw



## PIPEVINE SWALLOWTAIL







Single band of orange; underside

## SPICEBUSH SWALLOWTAIL



#### Habitat:

Woods and wet places

#### **Identifying Features:**

- Greenish-bluishtopside of hindwing
- Two orange bands; lacks yellow cell spot (blue comet)



## BLACK SWALLOWTAIL

#### **Identifying Features**

- Topside: subapical spot
- Underside: 2 rows (bands) of orange spots



#### **Habitat**

Open fields

#### **Host Plants**

Parsley, carrot, rue



COMPARISON
OF
"BLACK"
SWALLOWTAILS







**PIPEVINE** 



BLACK



SPICEBUSH





2 bands; all cells filled
All bodies have white spots



2 bands; one cell "blue"



Tiger Swallowtail: Black form; female

Single band of orange

Pipevine 3. Pipevine swallowtail



Stripe -"shadow" as in yellow form









#### LARGE BUTTERFLY, NON-SWALLOWTAIL



#### MONARCH (Large)

Larger
No black line across
post median area

Males have knob-like black line



#### VICEROY (Medium.)

Smaller

HW has a black line across

post median area

HABITAT: fields with milkweed

# LARGE BUTTERFLY, NONSWALLOWTAIL Great Spangled Fritillary



J. Connelly



J. Connelly

## MEDIUM SIZE BUTTERFLIES

2.5 to 3.5"

### Red-Spotted Purple

#### **Identifying Features:**

- •Very large, no tails
- •Topside HW black band
- Underside with red spots

#### Habita