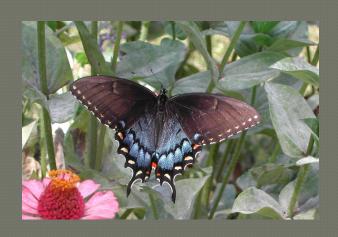

## EASTERN TIGER SWALLOWTAIL

## Identifying Features

- Light Form: yellow with black stripes
- Dark Form: charcoal black; stripe on hind wing; female