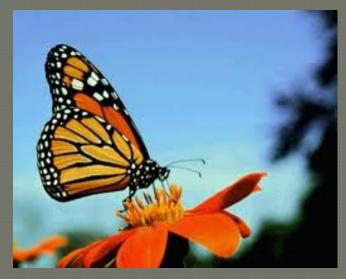

#### MONARCH (Large)

Larger
No black line across
post median area

Males have knob-like black line

#### VICEROY (Medium.)

Smaller

HW has a black line across

post median area

HABITAT: fields with milkweed

### VICEROY (Medium)

- •Smaller than Monarch
- •HW has a black line across post median area