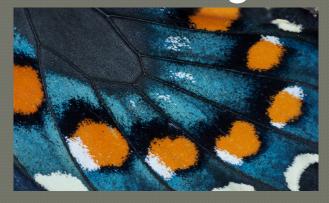

#### **Identifying Features:**

- Greenish-bluishtopside of hindwing
- Two orange bands; lacks yellow cell spot (blue comet)

## SPICEBUSH SWALLOWTAIL