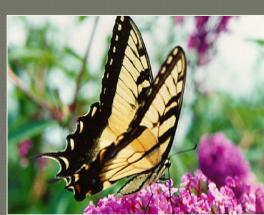

## EASTERN TIGER SWALLOWTAIL

## Identifying Features

- Light Form: yellow with black stripes
- Dark Form: charcoal black; stripe on hind wing; female