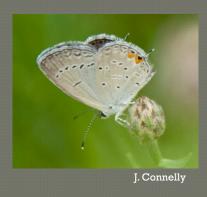

## COMMON BUCKEYE

### **Identifying Features:**

- Medium size
- Unique eyes of FW and HW

#### Habitat:

- open areas, fields
- common