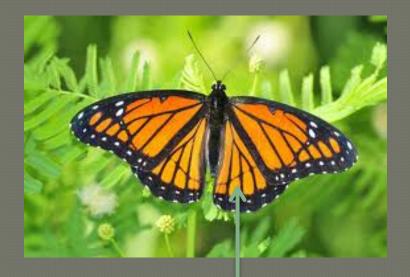

## **VICEROY**

### VICEROY (Medium)

- •Smaller than Monarch
- •HW has a black line across post median area