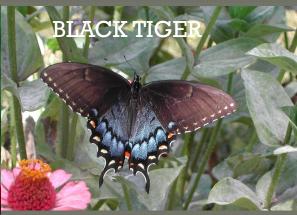

## EASTERN TIGER SWALLOWTAIL

## Identifying Features

- Light Form: yellow with black stripes
- Dark Form: charcoal black; stripe on hind wing; female