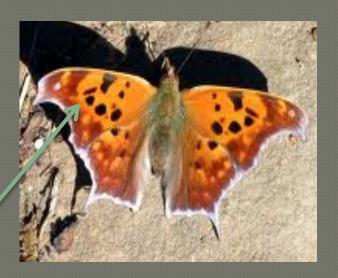

## **Question Mark**

### Identifying Features:

- •Medium size
- •Forewing 2 spots
- •Silver question mark underside

#### Habitat:

•Forests, wooded edges