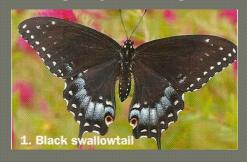

## BLACK SWALLOWTAIL

#### **Identifying Features**

- Topside: subapical spot
- Underside: 2 rows (bands) of orange spots

#### **Habitat**

Open fields

#### **Host Plants**

Parsley, carrot, rue

COMPARISON
OF
"BLACK"
SWALLOWTAILS

**PIPEVINE** 

BLACK

SPICEBUSH

2 bands; all cells filled
All bodies have white spots

2 bands; one cell "blue"