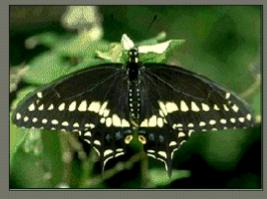

## BLACK SWALLOWTAIL

#### **Identifying Features**

- Topside: subapical spot
- Underside: 2 rows (bands) of orange spots

#### **Habitat**

Open fields

#### **Host Plants**

Parsley, carrot, rue

COMPARISON
OF
"BLACK"
SWALLOWTAILS

**PIPEVINE** 

BLACK

SPICEBUSH

2 bands; all cells filled
All bodies have white spots

2 bands; one cell "blue"