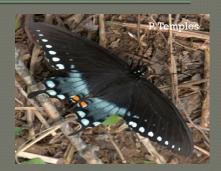

## PIPEVINE SWALLOWTAIL

Single band of orange; underside

Tiger Swallowtail: Black form; female

Single band of orange

Pipevine 3. Pipevine swallowtail

Stripe -"shadow" as in yellow form