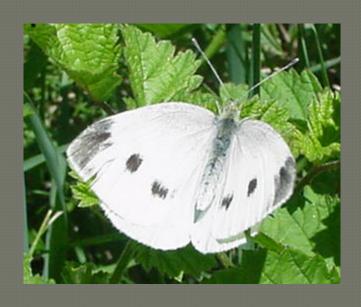

## Cabbage White

## **Identifying Features:**

- •Medium size
- •Forewing has 1-2 black dots
- •VERY common

#### Habitat:

- •Everywhere!
- Open areas