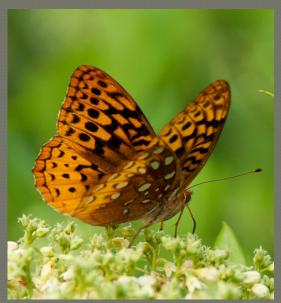

# LARGE BUTTERFLY, NONSWALLOWTAIL Great Spangled Fritillary

J. Connelly

J. Connelly

### Great Spangled Varigated

#### Meadow

Largest

Medium, size varies

Smallest

Underside: Silver spots

Top: absent black

Top: black spots around FW and HW; pale submarginal band

border