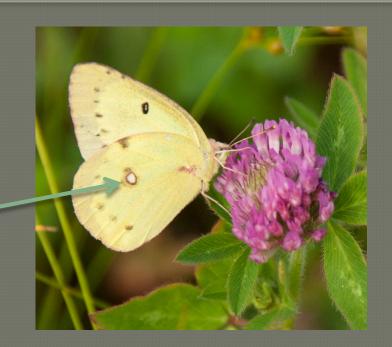

## Orange Sulphur

### **Identifying Features:**

Underside – orange, HW double silver spot, FW series of tiny spots