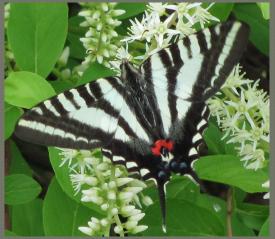

## ZEBRA SWALLOWTAIL

#### **Identifying Features**

- Unique
- Black and white striped triangular wings

#### Habitat

Open spaces, water

#### **Host Plant**

Pawpaw