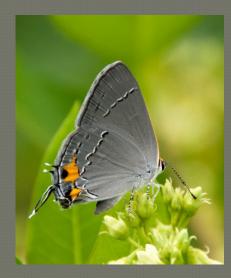

# Gray Hairstreak

**Identifying Features:** 

Underside HW: orange spots with straight band and some orange

J. Connelly

Habitat:

Open areas, fields