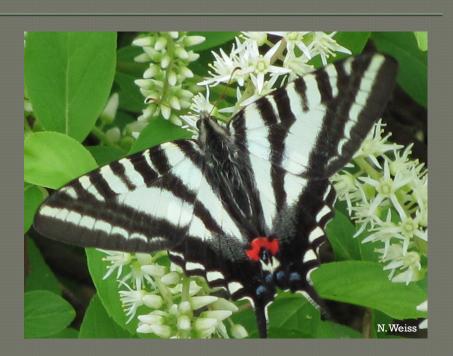

#### **ZEBRA**

N. Weiss

TIGER -dark form

## ZEBRA SWALLOWTAIL

#### **Identifying Features**

- Unique
- Black and white striped triangular wings

#### Habitat

Open spaces, water

#### **Host Plant**

Pawpaw