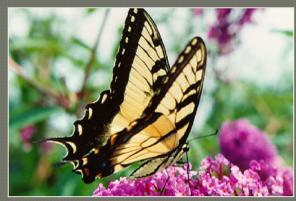

## EASTERN TIGER SWALLOWTAIL

## Identifying Features

- Light Form: yellow with black stripes
- Dark Form: charcoal black; stripe on hind wing; female