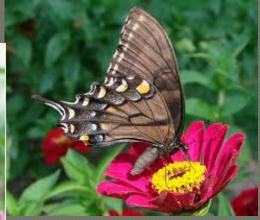

## Identifying Features

- Light Form: yellow with black stripes
- Dark Form: charcoal black; stripe on hind wing; female