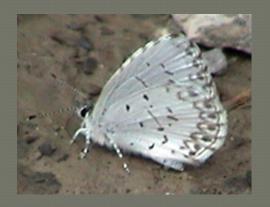

# Gray Hairstreak

**Identifying Features:** 

Underside HW: orange spots with straight band and some orange

J. Connelly

Habitat:

Open areas, fields