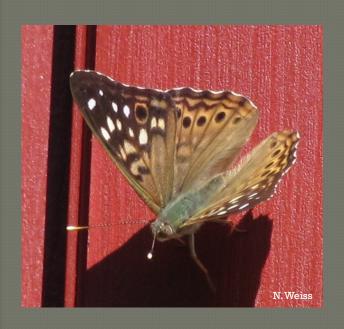

# SMALL BUTTERFLIES

1.5 to 2.5"

## Clouded Sulphur

### **Identifying Features:**

Underside – no orange, HW double silver spot, FW series of tiny spots



## Orange Sulphur

### **Identifying Features:**

Underside – orange, HW double silver spot, FW series of tiny spots



## Cabbage White



## **Identifying Features:**

- •Medium size
- •Forewing has 1-2 black dots
- •VERY common

#### Habitat:

- •Everywhere!
- Open areas

## RED ADMIRAL

### **Identifying Features:**

- Medium size
- Unique red bands

#### Habitat:

- likes rotting fruit, scat
- open areas, nectars



## COMMON BUCKEYE

### **Identifying Features:**

- Medium size
- Unique eyes of FW and HW

#### Habitat:

- open areas, fields
- common



## QUESTION MARK AND EASTERN COMMA









### HACKBERRY AND TAWNY EMPEROR



<u>HACKBERRY</u> – brown to grey

FW white spots on apex FW one large eyespot HW row of marginal eyespots



TAWNY EMPEROR - rich warm brown

FW lacks white spots at apex FW lacks eyespots HW 6 eyespots

HABITAT: similar, Hackberry trees, rotten fruit, may land on your shoulder

## **American Lady and Painted Lady**

**American Lady** 



Top: FW eyespots, bluish Underside: 2 large eyespots



Painted Lady



Top: no eyespots, black dots Underside: poorly defined eyespots



### Little Wood Nymph

2 distinct eyespots HW and FW; Same top and underside



Common Wood
Nymph



## Northern Pearly Eye

Underside: 4 spots on FW; HW with large medial eyespot

HW white band medial to eyespots



## VERY SMALL BUTTERFLIES

.5 to 1.5"

## Silver Checkerspot

### **Identifying Features**

- submarg