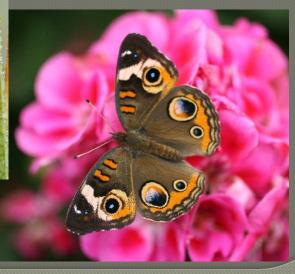

## COMMON BUCKEYE

### **Identifying Features:**

- Medium size
- Unique eyes of FW and HW

#### Habitat:

- open areas, fields
- common