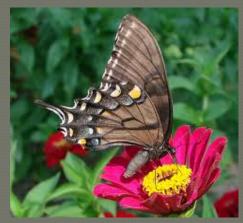

## Identifying Features

- Light Form: yellow with black stripes
- Dark Form: charcoal black; stripe on hind wing; female

Tiger Swallowtail: Black form; female

Single band of orange

Pipevine 3. Pipevine swallowtail

Stripe -"shadow" as in yellow form